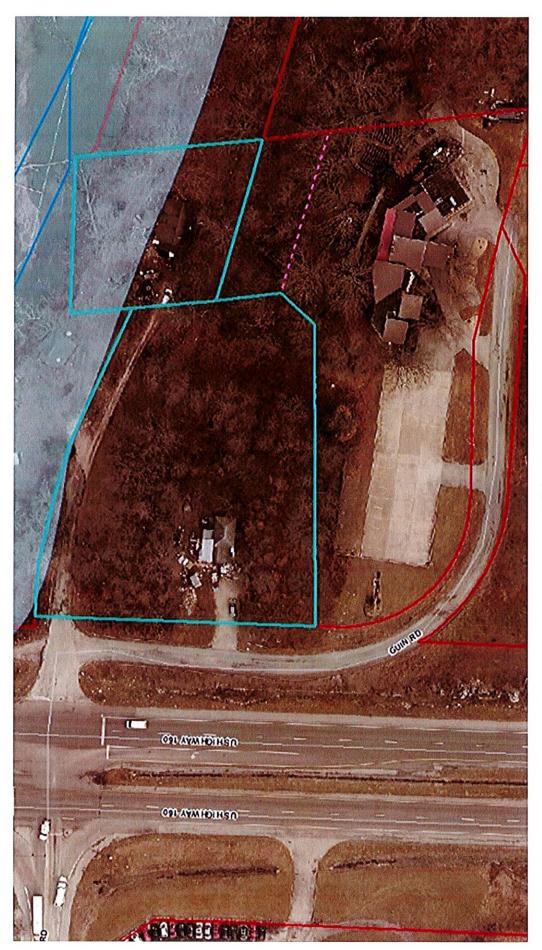

ficate of occupancy.



## PROJECT/SITE ANALYSIS cont.:

#### Access:

These parcels have existing access from W. Guin Rd. and also through connection to the owner's adjoining property.

## Building Design:

The owner is currently constructing two small treehouse/cabins on these parcels to be utilized in conjunction with the Affinity Ballroom facility which he also owns. These structures are being built in compliance with the codes administered by the Building Inspections Department.

## Utility Services:

Utilities can be extended from the owner's adjoining property to the site. Any new wells would require approval from MoDNR and an approved method of wastewater treatment will need to be permitted by the Christian County Health Department. In this case, holding tanks will be utilized.







#### **ENVIRONMENTAL ANALYSIS:**

## Stormwater Impact:

It is unknown at this time how much impervious coverage will be added to the site. If development plans indicate more than 5000 square feet of impervious coverage to this lot, a stormwater evaluation will be required as part of the site development process to determine if detention is required. Any required stormwater infrastructure would need to be constructed prior to the issuance of building permits.

## Groundwater Impact:

None is anticipated. If and when any building permits are applied for, the Christian County Health Department will perform an evaluation to determine appropriate capacity of the wastewater treatment system which will be required.



#### **ENVIRONMENTAL ANALYSIS:**

## Floodplain/Sinkhole Impacts:

There i