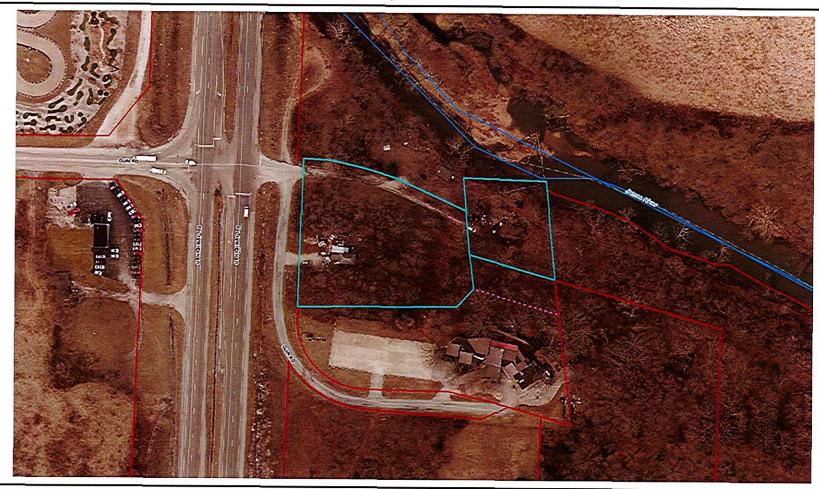

/ DD / YYYY

Completed

#### **Document History**

AUDIT TRAIL DATE FORMAT

(C) SENT 06 / 07 / 2021

11:40:18 UTC-4

Sent for signature to Bryan Burdick (bburdick@cleargov.com)

from ralexander@cleargov.com

IP: 73.189.68.224

O VIEWED

06 / 07 / 2021

11:49:01 UTC-4

Viewed by Bryan Burdick (bburdick@cleargov.com)

IP: 71.184.198.67

r

06 / 07 / 2021

Signed by Bryan Burdick (bburdick@cleargov.com)

SIGNED

12:02:22 UTC-4

IP: 71.184.198.67

 $\otimes$ 

06 / 07 / 2021

COMPLETED 12:02:22 UTC-4

The document has been completed.

# PLANNING & DEVELOPMENT DEPARTMENT STAFF REPORT

Request for Zoning Change

**HEARING DATE: June 7, 2021** 

CASE NUMBER: 2021-0121

**APPLICANT: Mark Voyles** 

**CURRENT ZONING: R-1 (Suburban Residence)** 





## **LOCATION:** 2082 and 2100 N. Hwy 160, Nixa



Large undeveloped areas and Hwy 160 surround this property with commercial to the south.



The two parcels outlined in blue are to be re-zoned Zoning in the area:





## PROJECT DESCRIPTION:

The applicant proposes the change in zoning classification for these parcels to C-2 in order that they can be lawfully utilized as a commercial site for a future primary commercial or Conditionally Permitted use, which would be acceptable within the C-2 district.

The applicant has been informed that the site must be developed in accordance with the County's development regulations and that any new structures will be subject to inspection and must be in compliance with applicable codes administered by the Building Inspections Department.

#### **BACKGROUND AND SITE HISTORY:**

The property being c