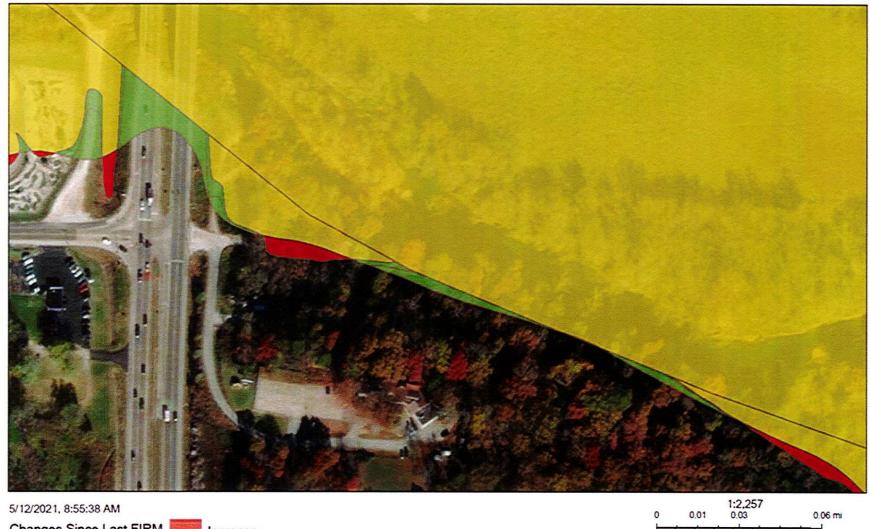

oodplain located on the northern portion of the smaller parcel. The map enclosed with this report indicates the changes we expect to see when map revisions are adopted. The red areas on that map indicate where the Special Flood Hazard Area (SFHA) will expand and the green indicates areas which will no longer be considered SFHA. With regard to these parcels, it seems there will be a fairly even tradeoff as a result of the new maps.

The presence of floodplain on the property places certain constraints on useable areas and connectivity within the site. As a site plan is developed, any new structures, amenities or development of any kind will need to be in compliance with the County's Floodplain Ordinance and the National Flood Insurance Program (NFIP).



## **EXPECTED FLOOD MAP CHANGES:**



Changes Since Last FIRM Increase Decrease No Change





## **ENVIRONMENTAL ANALYSIS:**

## Karst and Caves:

Earlier this year, MoDOT had presented an environmental study which was part of discussions centered around road improvements at AAA and Hwy 160.

That study revealed that there is a significant area of mapped caves which need to be considered as the P&Z Commission reviews this application.

The caves in this area have been documented to contain a variety of protected species of wildlife.



## PROJECT/SITE ANALYSIS:









## TRANSPORTATION ANALYSIS:

## Traffic Impact:

Depending on the size and scale of any future development plans submitted, with regard to numbers of vehicles potentially visiting the site, a traffic study may or may not be required to determine if a given p