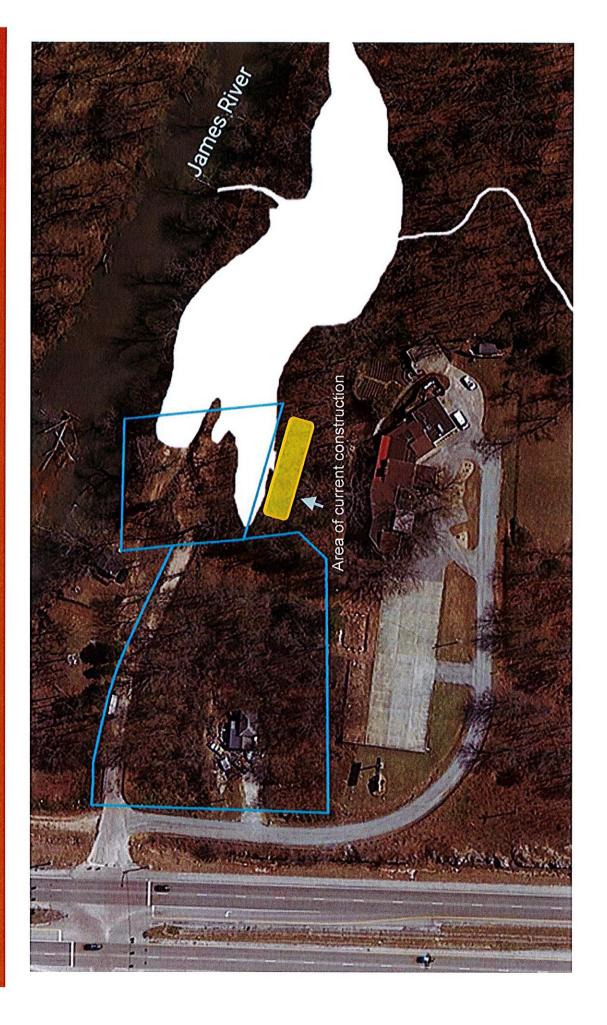

y within the site. As a site plan is developed, any new structures, amenities or development of any kind will need to be in compliance with the County's Floodplain Ordinance and the National Flood Insurance Program (NFIP).



## **EXPECTED FLOOD MAP CHANGES:**



Changes Since Last FIRM Increase Decrease No Change





## **ENVIRONMENTAL ANALYSIS:**

## Karst and Caves:

Earlier this year, MoDOT had presented an environmental study which was part of discussions centered around road improvements at AAA and Hwy 160.

That study revealed that there is a significant area of mapped caves which need to be considered as the P&Z Commission reviews this application.

The caves in this area have been documented to contain a variety of protected species of wildlife.



## PROJECT/SITE ANALYSIS:









## TRANSPORTATION ANALYSIS:

## Traffic Impact:

Depending on the size and scale of any future development plans submitted, with regard to numbers of vehicles potentially visiting the site, a traffic study may or may not be required to determine if a given proposed use would require the developer to make road improvements.

## Access Management:

The site will be accessed from W. Guin Rd. and through interconnections with the owner's developed parcel.



#### STAFF COMMENTS:

The presence of a mapped cave system is a cause for concern in any endorsement of development on the smaller parcel.

The larger (western) parcel appears to be outside the area of concern and may still be appropriate for development.

#### **RECOMMENDATIONS:**

On May 17, 2021 the Planning and Zoning Commission re