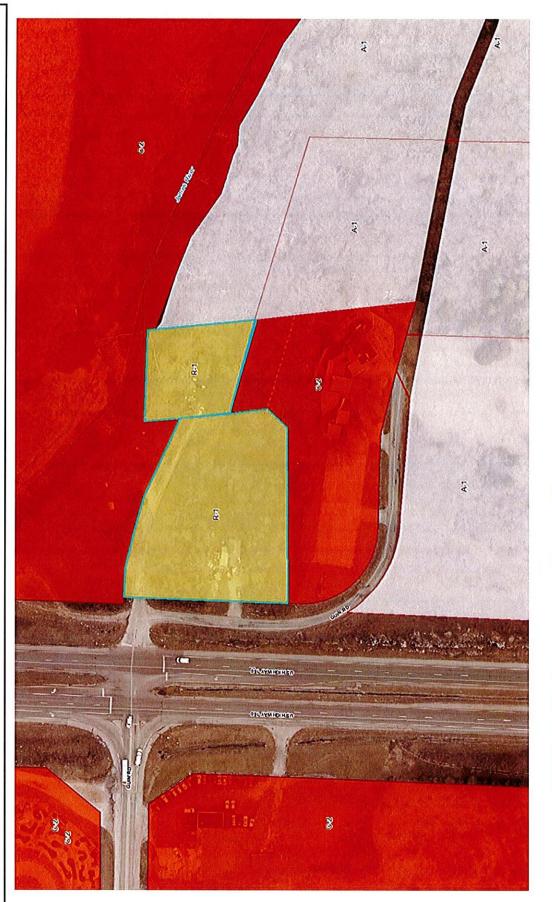

rgov.com)

from ralexander@cleargov.com

IP: 73.189.68.224

O VIEWED

06 / 07 / 2021

11:49:01 UTC-4

Viewed by Bryan Burdick (bburdick@cleargov.com)

IP: 71.184.198.67

r

06 / 07 / 2021

Signed by Bryan Burdick (bburdick@cleargov.com)

SIGNED

12:02:22 UTC-4

IP: 71.184.198.67

 $\otimes$ 

06 / 07 / 2021

COMPLETED 12:02:22 UTC-4

The document has been completed.

# PLANNING & DEVELOPMENT DEPARTMENT STAFF REPORT

Request for Zoning Change

**HEARING DATE: June 7, 2021** 

CASE NUMBER: 2021-0121

**APPLICANT: Mark Voyles** 

**CURRENT ZONING: R-1 (Suburban Residence)** 





## **LOCATION:** 2082 and 2100 N. Hwy 160, Nixa



Large undeveloped areas and Hwy 160 surround this property with commercial to the south.



The two parcels outlined in blue are to be re-zoned Zoning in the area:





## PROJECT DESCRIPTION:

The applicant proposes the change in zoning classification for these parcels to C-2 in order that they can be lawfully utilized as a commercial site for a future primary commercial or Conditionally Permitted use, which would be acceptable within the C-2 district.

The applicant has been informed that the site must be developed in accordance with the County's development regulations and that any new structures will be subject to inspection and must be in compliance with applicable codes administered by the Building Inspections Department.

#### **BACKGROUND AND SITE HISTORY:**

The property being considered is a 1.8 +/- acre site which is comprised of two parcels. These parcels are adjacent to the site of the Affinity Ballroom which is located on the east side o